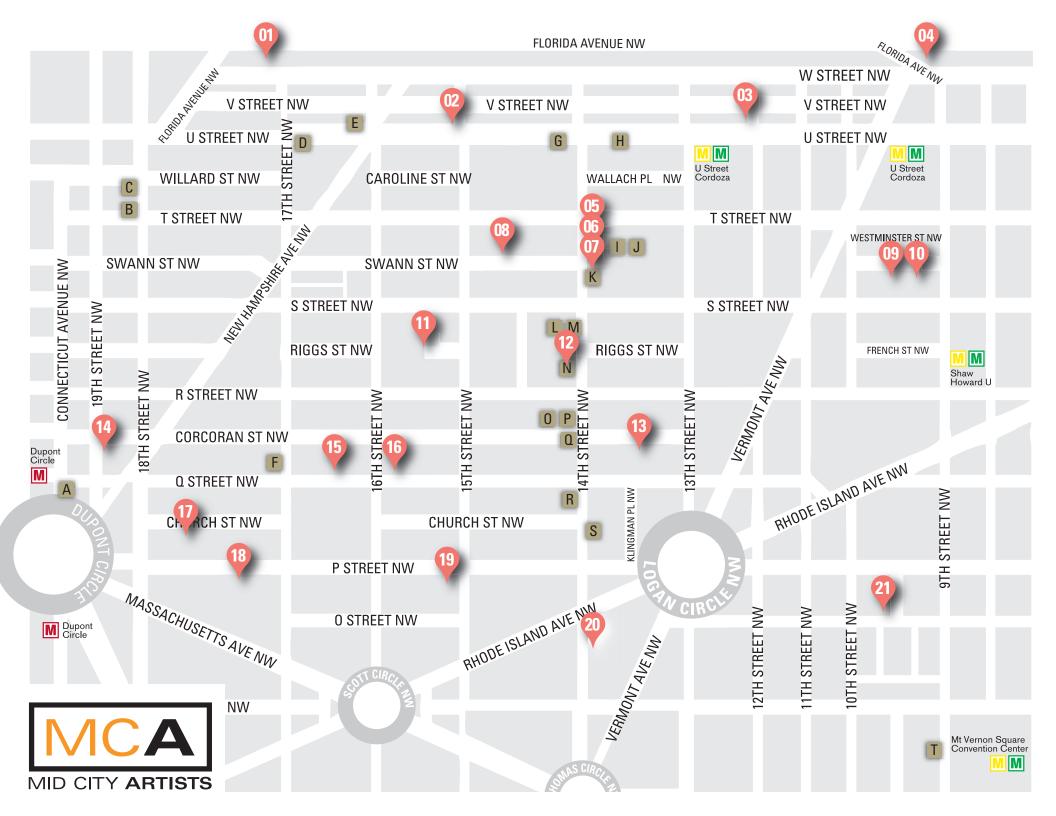

## VISIT ARTISTS IN THEIR STUDIOS

Lucinda F. Murphy 1704 Florida Avenue NW Sunday, May 22, 12-5pm

Mark Parascandola 2002 15th Street NW Saturday, May 21, 12-5pm Sunday, May 22, 12-5pm

Robert Dodge 2020 12th Street NW, No. 417 Saturday, May 21, 12-5pm Sunday, May 22, 12-3pm Dial 417 on the keypad entry system.

Scott G. Brooks 929 Florida Avenue NW, Apt 7008 Saturday, May 21, 12-5pm Sunday, May 22, 12-5pm

Miguel Perez Lem 1843 14th Street NW, 3rd Floor Saturday, May 21, 12-5pm Sunday, May 22, 12-5pm

Regina M. Miele Raven Arts, Ltd. 1833 14th Street NW, 2nd Floor Saturday, May 21, 12-5pm Sunday, May 22, 12-5pm

Brian Petro, Colin Winterbottom Studios below Vastu Gallery 1829 14th Street NW

Saturday, May 21, 11:30-6:30pm Sunday, May 22, 12:00-4:30pm

Charlie Gaynor 1438 Swann Street NW Saturday, May 21, 1-5pm Sunday, May 22, 1-5pm

**Chuck Baxter** 914 Westminster Street NW Saturday, May 21, 1-5pm Sunday, May 22, 1-5pm

George Smith-Shomari 912 Westminster Street NW Saturday, May 21, 1-5pm Sunday, May 22, 1-5pm

Robert T. Cole & Susan Cole **Sculpture Studios** 1714 REAR 15th Street NW Use allev at 1708 15th St NW Saturday, May 21, 12-5pm Sunday, May 22, 12-5pm

Thomas Drymon, Joren A. Lindholm, Dave Peterson, Isabelle Spicer 1716 14th Street NW. #2 Saturday, May 21, 12-5pm Sunday, May 22, 12-5pm

**Robert Wiener** 1322 Corcoran Street NW Saturday, May 21, 11-5pm Sunday, May 22, 11-5pm

Eileen Lyons 1615 19th Street NW Saturday, May 21, 1-5pm Sunday, May 22, 1-5pm

## Saturday and Sunday, May 21-22, 2011

1615 Q Street NW, Apt 708 Saturday, May 21, 12-5pm Sunday, May 22, 12-5pm

**Ronald Riley** 1601 16th Street NW, Unit 5 Enter on Q Street NW Sunday, May 22, 12-5pm

Sondra N. Arkin 1764 Church Street NW Sunday, May 22, 12-5pm

**Betsy Karasik** 1718 P Street NW Apt. 508 (dial code #052) Saturday, May 21, 12-5pm Sunday, May 22, 12-5pm

Nicolas F. Shi 1500 P Street NW Saturday, May 21, 12-5pm Sunday, May 22, 12-5pm

Aster da Fonseca, Glenn Fry, Gary Fisher Studio 14

1327 14th Street NW Saturday, May 21, 12-5pm Sunday, May 22, 12-5pm

Marie Ringwald 927 O Street NW Saturday, May 21, 12-5pm Sunday, May 22, 12-5pm